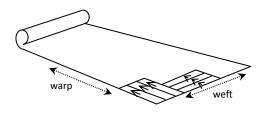

## **Test Samples**

- Strips are to be cut to size 75mm x 305mm
- Three strips are required for non-woven / non-directional materials
- Six strips are required for woven / directional materials with three samples cut in the warp and three cut in the weft. Mark the weft and warp direction with an arrow as illustrated below: